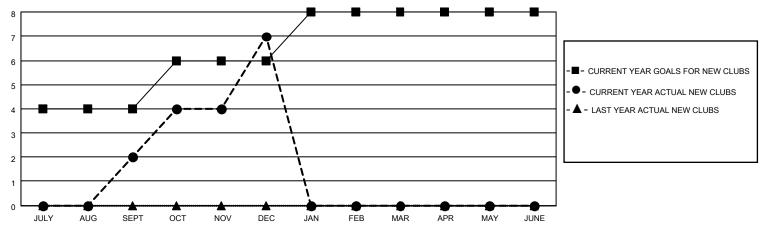

## District 321B2

| Clubs         |               |             |               | Members               |                       |                         |                                                    |  |
|---------------|---------------|-------------|---------------|-----------------------|-----------------------|-------------------------|----------------------------------------------------|--|
|               | RESULTS FOR   | R 2020-2021 |               | RESULTS FOR 2020-2021 |                       |                         |                                                    |  |
| QUARTER       | NEW CLUB GOAL | NEW CLUBS   | DROPPED CLUBS | QUARTER MEMB          | ER GROWTH NET<br>GOAL | MEMBER GROWTH<br>ACTUAL | DROPPED<br>MEMBERS ACTUAL<br>(including transfers) |  |
| JULY/AUG/SEPT | 4             | 2           | 0             | JULY/AUG/SEPT         | 20                    | 57                      | 16                                                 |  |
| OCT/NOV/DEC   | 2             | 5           | 0             | OCT/NOV/DEC           | 50                    | 218                     | 63                                                 |  |
| JAN/FEB/MAR   | 2             | 0           | 0             | JAN/FEB/MAR           | 10                    | 0                       | 0                                                  |  |
| APR/MAY/JUNE  | 0             | 0           | 0             | APR/MAY/JUNE          | 6                     | 0                       | 0                                                  |  |

### GOALS AND ACTUAL NEW CLUBS CUMULATIVE

Results as of: 12/31/2020