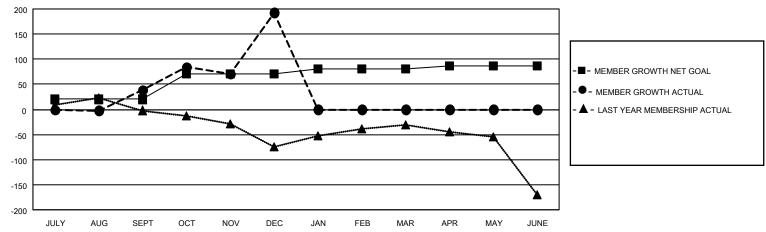

## District 321B2

| Clubs         |               |             |               | Members               |                       |                         |                                                    |  |
|---------------|---------------|-------------|---------------|-----------------------|-----------------------|-------------------------|----------------------------------------------------|--|
|               | RESULTS FOR   | R 2020-2021 |               | RESULTS FOR 2020-2021 |                       |                         |                                                    |  |
| QUARTER       | NEW CLUB GOAL | NEW CLUBS   | DROPPED CLUBS | QUARTER MEMB          | ER GROWTH NET<br>GOAL | MEMBER GROWTH<br>ACTUAL | DROPPED<br>MEMBERS ACTUAL<br>(including transfers) |  |
| JULY/AUG/SEPT | 4             | 2           | 0             | JULY/AUG/SEPT         | 20                    | 57                      | 16                                                 |  |
| OCT/NOV/DEC   | 2             | 5           | 0             | OCT/NOV/DEC           | 50                    | 218                     | 63                                                 |  |
| JAN/FEB/MAR   | 2             | 0           | 0             | JAN/FEB/MAR           | 10                    | 0                       | 0                                                  |  |
| APR/MAY/JUNE  | 0             | 0           | 0             | APR/MAY/JUNE          | 6                     | 0                       | 0                                                  |  |

### GOALS AND ACTUAL MEMBERS CUMULATIVE

| DROPPED CLUBS: 0 |    | 14 CLUBS OF 63 ADDED 1 OR MORE<br>NEW MEMBERS | GENDER DISTRIBUTION  MALE 1,166 (62.09%) |              |       |
|------------------|----|-----------------------------------------------|------------------------------------------|--------------|-------|
| DROPPED MEMBERS  |    |                                               | FEMALE                                   | 712 (37.91%) |       |
| DECEASED         | 6  | CLICK HERE FOR CUMULATIVE                     | TOTAL FAMILY UNIT MEMBERS                |              | 1,195 |
| CLUB CANCELLED   | 0  | MEMBERSHIP DATA                               |                                          | 0.000//0.000 | 684   |
| OTHER 73         |    |                                               | FAMILY MEMBERS PAYING HALF DUES          |              | 004   |
| TOTAL            | 79 |                                               | BOEG                                     |              |       |

Results as of: 12/31/2020